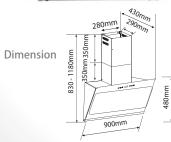

80mm

Easy Cleaning Time Delay



• Installation: 400~500mm from gas hob

• Installation: 300~450mm from electric hob

Display



Smart

Cleaning

# **NEW**

# SENZ SZ-CH930AC Aqua Pro intelClean™ MultiHood



350mm 550mm **Dimensions** 

Turbo Boost



Stainless Steel Buffer Filter



Retractable Panel

## Highlights:

- Water auto cleaning function
- Suction power up to 1500 m3/h (with turbo boost)
- · Leveraging centrifugal force to remove grease





• Easy extraction of grease







Soft Touch

Sensor

Tempered



hob

· High-speed drying • Hose dimension: 160mm

Delay

Easy Cleaning

Óil Filter

• Installation: 400~500mm from gas hob

• Installation: 300~450mm from electric

LCD Display



Smart Cleaning

#### **NEW** SENZ SZ-CH9388AC Heat Pro intelClean™ MultiHood

895mm

525mm





#### Highlights:

- Sleek and modern design with black tempered glass which makes it very easy to clean
- Suction power: 1400 m3/h
- Heat auto cleaning function
- Exhaust / recirculation option
- Twin carbon filter
- Metal oil cup which is 5 times bigger than traditional size
- LED lights

- Recommended installation height from gas hob: 400mm ~ 500mm
- Recommended installation height from electric hob: 300mm ~ 450mm

#### Optional Accessories

- 3 meters aluminum hose (Hose dimension: 160mm)
- Aluminum wall cap







Lamp









Delay



Easy Cleaning Oil Filter





LCD Display

Charcoal