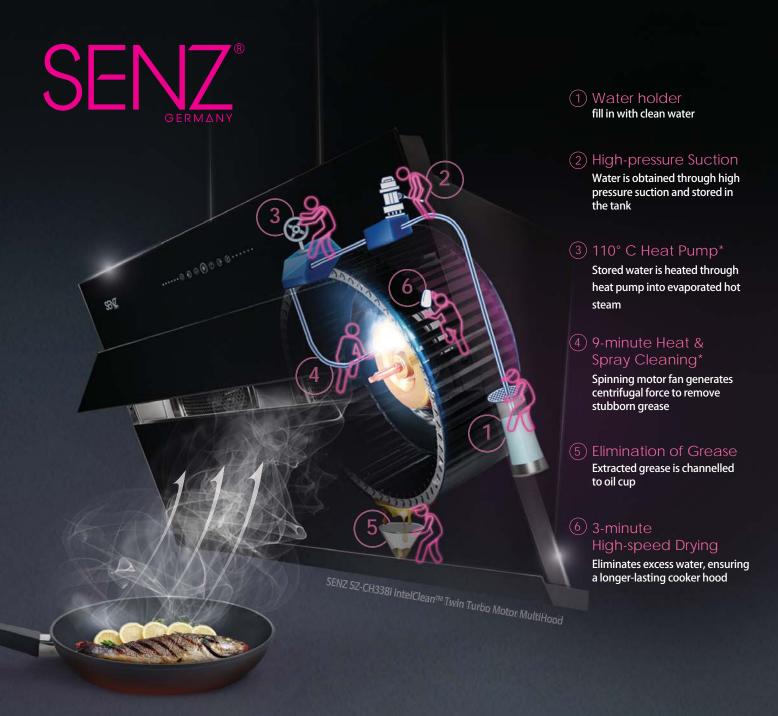

# intelCleAn\*

# Clean Smart For Thorough Cleaning

SENZ MultiHood is equipped with intelligent cleaning technology that uses a 9-minute 110°C \* heat pump turn evporated hot steam and spray cleaning system to effectively remove stubborn grease, especially in nooks and crannies. With a press of a button, your SENZ MultiHood automatically cleans itself thoroughly, prolonging its functionality and lifespan.

\*Available only in SENZ SZ-Ch338i intelClean™ Twin Turbo Motor MultiHood

Turbo Boost

Standalone **Motor Operation** 

Air Blocking Panel